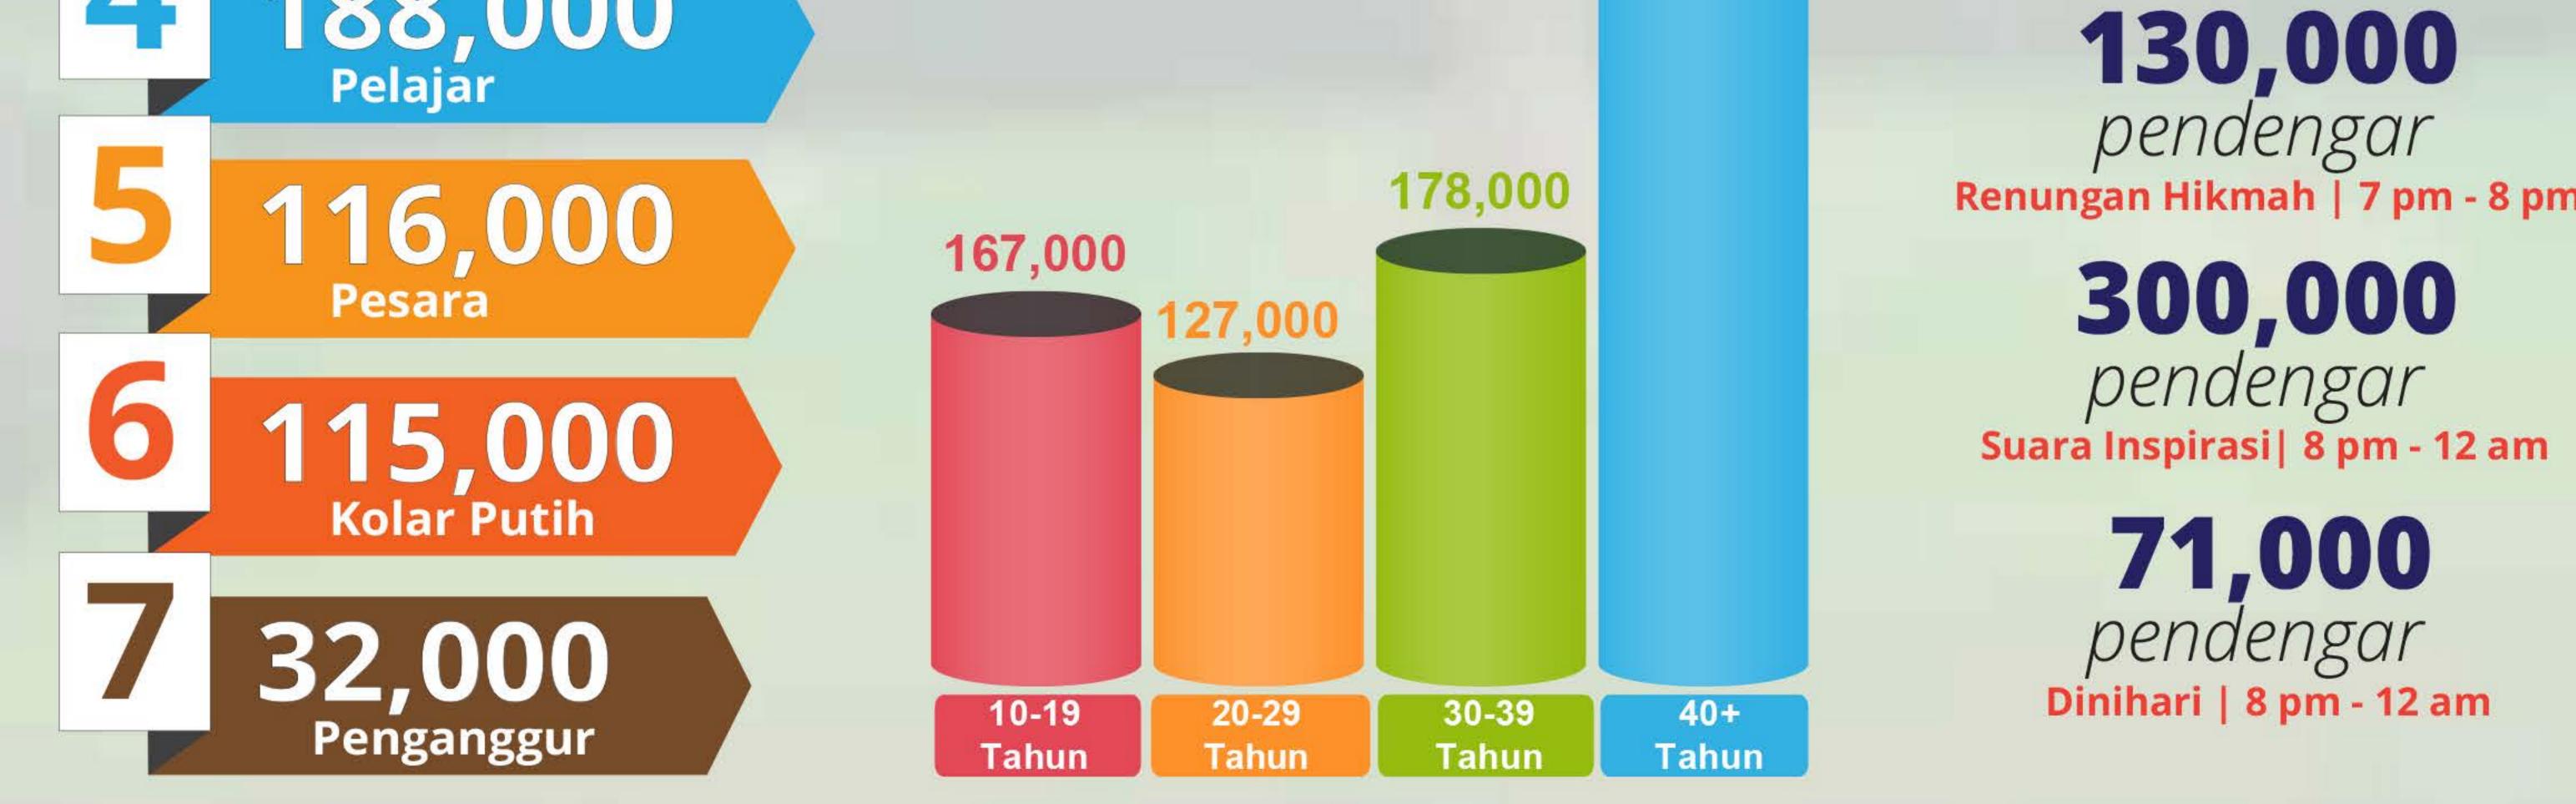

# **1.2 Juta** pendengar

610,000 pendengar Lelaki

589,000 pendengar Perempuan

IKIMfm beroperasi selama 24 jam sehari dengan menggunakan identiti siaran (tagline) 'Inspirasi Utama Anda' yang berkonsepkan hiburan bermaklumat (infotainment). 1.2 juta pendengar

|           |                                        |              | <b>ROTATIONAL SPOTS RATE</b> |                                                                                                                 |                       |     |                              |            |
|-----------|----------------------------------------|--------------|------------------------------|-----------------------------------------------------------------------------------------------------------------|-----------------------|-----|------------------------------|------------|
|           | SEGMENT                                |              |                              | TIME                                                                                                            |                       |     | RATE PER SPOT (30 SECS) (RM) |            |
|           |                                        |              |                              | 0600 - 0700                                                                                                     |                       |     | 383.00                       |            |
|           | Α                                      |              |                              | 0700 - 0900<br>0900 - 1000                                                                                      |                       |     | 574.50<br>479.90             |            |
|           | B                                      |              |                              | 1000 - 1100                                                                                                     |                       |     | 400.40                       |            |
|           |                                        |              |                              | 1100 - 1300                                                                                                     |                       |     | 308.00                       |            |
|           | C                                      |              |                              | 1300 - 1600                                                                                                     |                       |     | 264.00                       |            |
|           | D                                      |              |                              | 1600 - 1700<br>1700 - 1900                                                                                      |                       |     | 267.00                       |            |
|           |                                        |              |                              | 1900 - 2000                                                                                                     |                       |     | 400.50<br>267.00             |            |
|           | Ε                                      |              |                              | 2000 - 2400                                                                                                     |                       |     | 159.00                       | )          |
|           | F                                      |              |                              | 0000 - 0600                                                                                                     |                       |     | 114.00                       | )          |
|           |                                        |              | PA                           | CKAGE SPOTS R                                                                                                   | <b>NTE</b>            |     |                              |            |
|           | PACKAGE                                | RATE PER SPO | <sup>-</sup> (RM)            | NO. OF SPOT                                                                                                     | DAYS                  |     | TOTAL OF SPOT                | PRICE (RM) |
| SPOTS RAT | Run of Station<br>(ROS) Package        | 258.00       |                              | 5 times per day<br>0600 - 1000 x 1<br>1000 - 1300 x 1<br>1300 - 1600 x 1<br>1600 - 2000 x 1<br>2000 - 0000 x 1  | 6 consecutive<br>days |     | 30 Spot                      | 7,740.00   |
|           | Daily<br>Package                       | 226.00       |                              | 10 times per day<br>0600 - 1000 x 2<br>1000 - 1300 x 2<br>1300 - 1600 x 2<br>1600 - 2000 x 2<br>2000 - 0000 x 2 | 1 day                 |     | 10 Spot                      | 2,260.00   |
|           | Target<br>Package                      | 241.00       |                              | 9 times per day<br>0600 - 1000 x 3<br>1300 - 1600 x 3<br>1600 - 2000 x 3                                        | 3 consecuti<br>days   | ive | 27 Spot                      | 6,507.00   |
|           | 1/2 Run of<br>Station (ROS<br>Package) | 280.00       |                              | 5 times per day<br>0600 - 1000 x 1<br>1000 - 1300 x 1<br>1300 - 1600 x 1<br>1600 - 2000 x 1<br>2000 - 0000 x 1  | 3 consecuti<br>days   | ive | 15 Spot                      | 4,200.00   |
|           | Driving Time<br>Package                | 250.00       |                              | 4 times per day<br>0600 - 1000 x 2<br>1600 - 2000 x 2                                                           | 7 consecuti<br>days   | ive | 28 Spot                      | 7,000.00   |
|           |                                        |              |                              | LIVE REA                                                                                                        | D                     |     |                              |            |
|           | SEGME                                  | NT           |                              | TIME                                                                                                            |                       |     | RATE PER SPOT (10 SECS) (RM) |            |
|           | Α                                      |              |                              | 0600 - 1000                                                                                                     |                       |     | 197.25                       |            |
|           | В                                      |              |                              | 1000 - 1300                                                                                                     |                       |     | 158.62                       |            |
|           | C                                      |              |                              | 1300 - 160                                                                                                      | 00                    |     | 135.                         | 96         |
|           | D                                      |              |                              | 1600 - 200                                                                                                      | 00                    |     | 137.                         | 51         |
|           | E                                      |              |                              | 2000 - 000                                                                                                      | 00                    |     | 81.8                         | 39         |