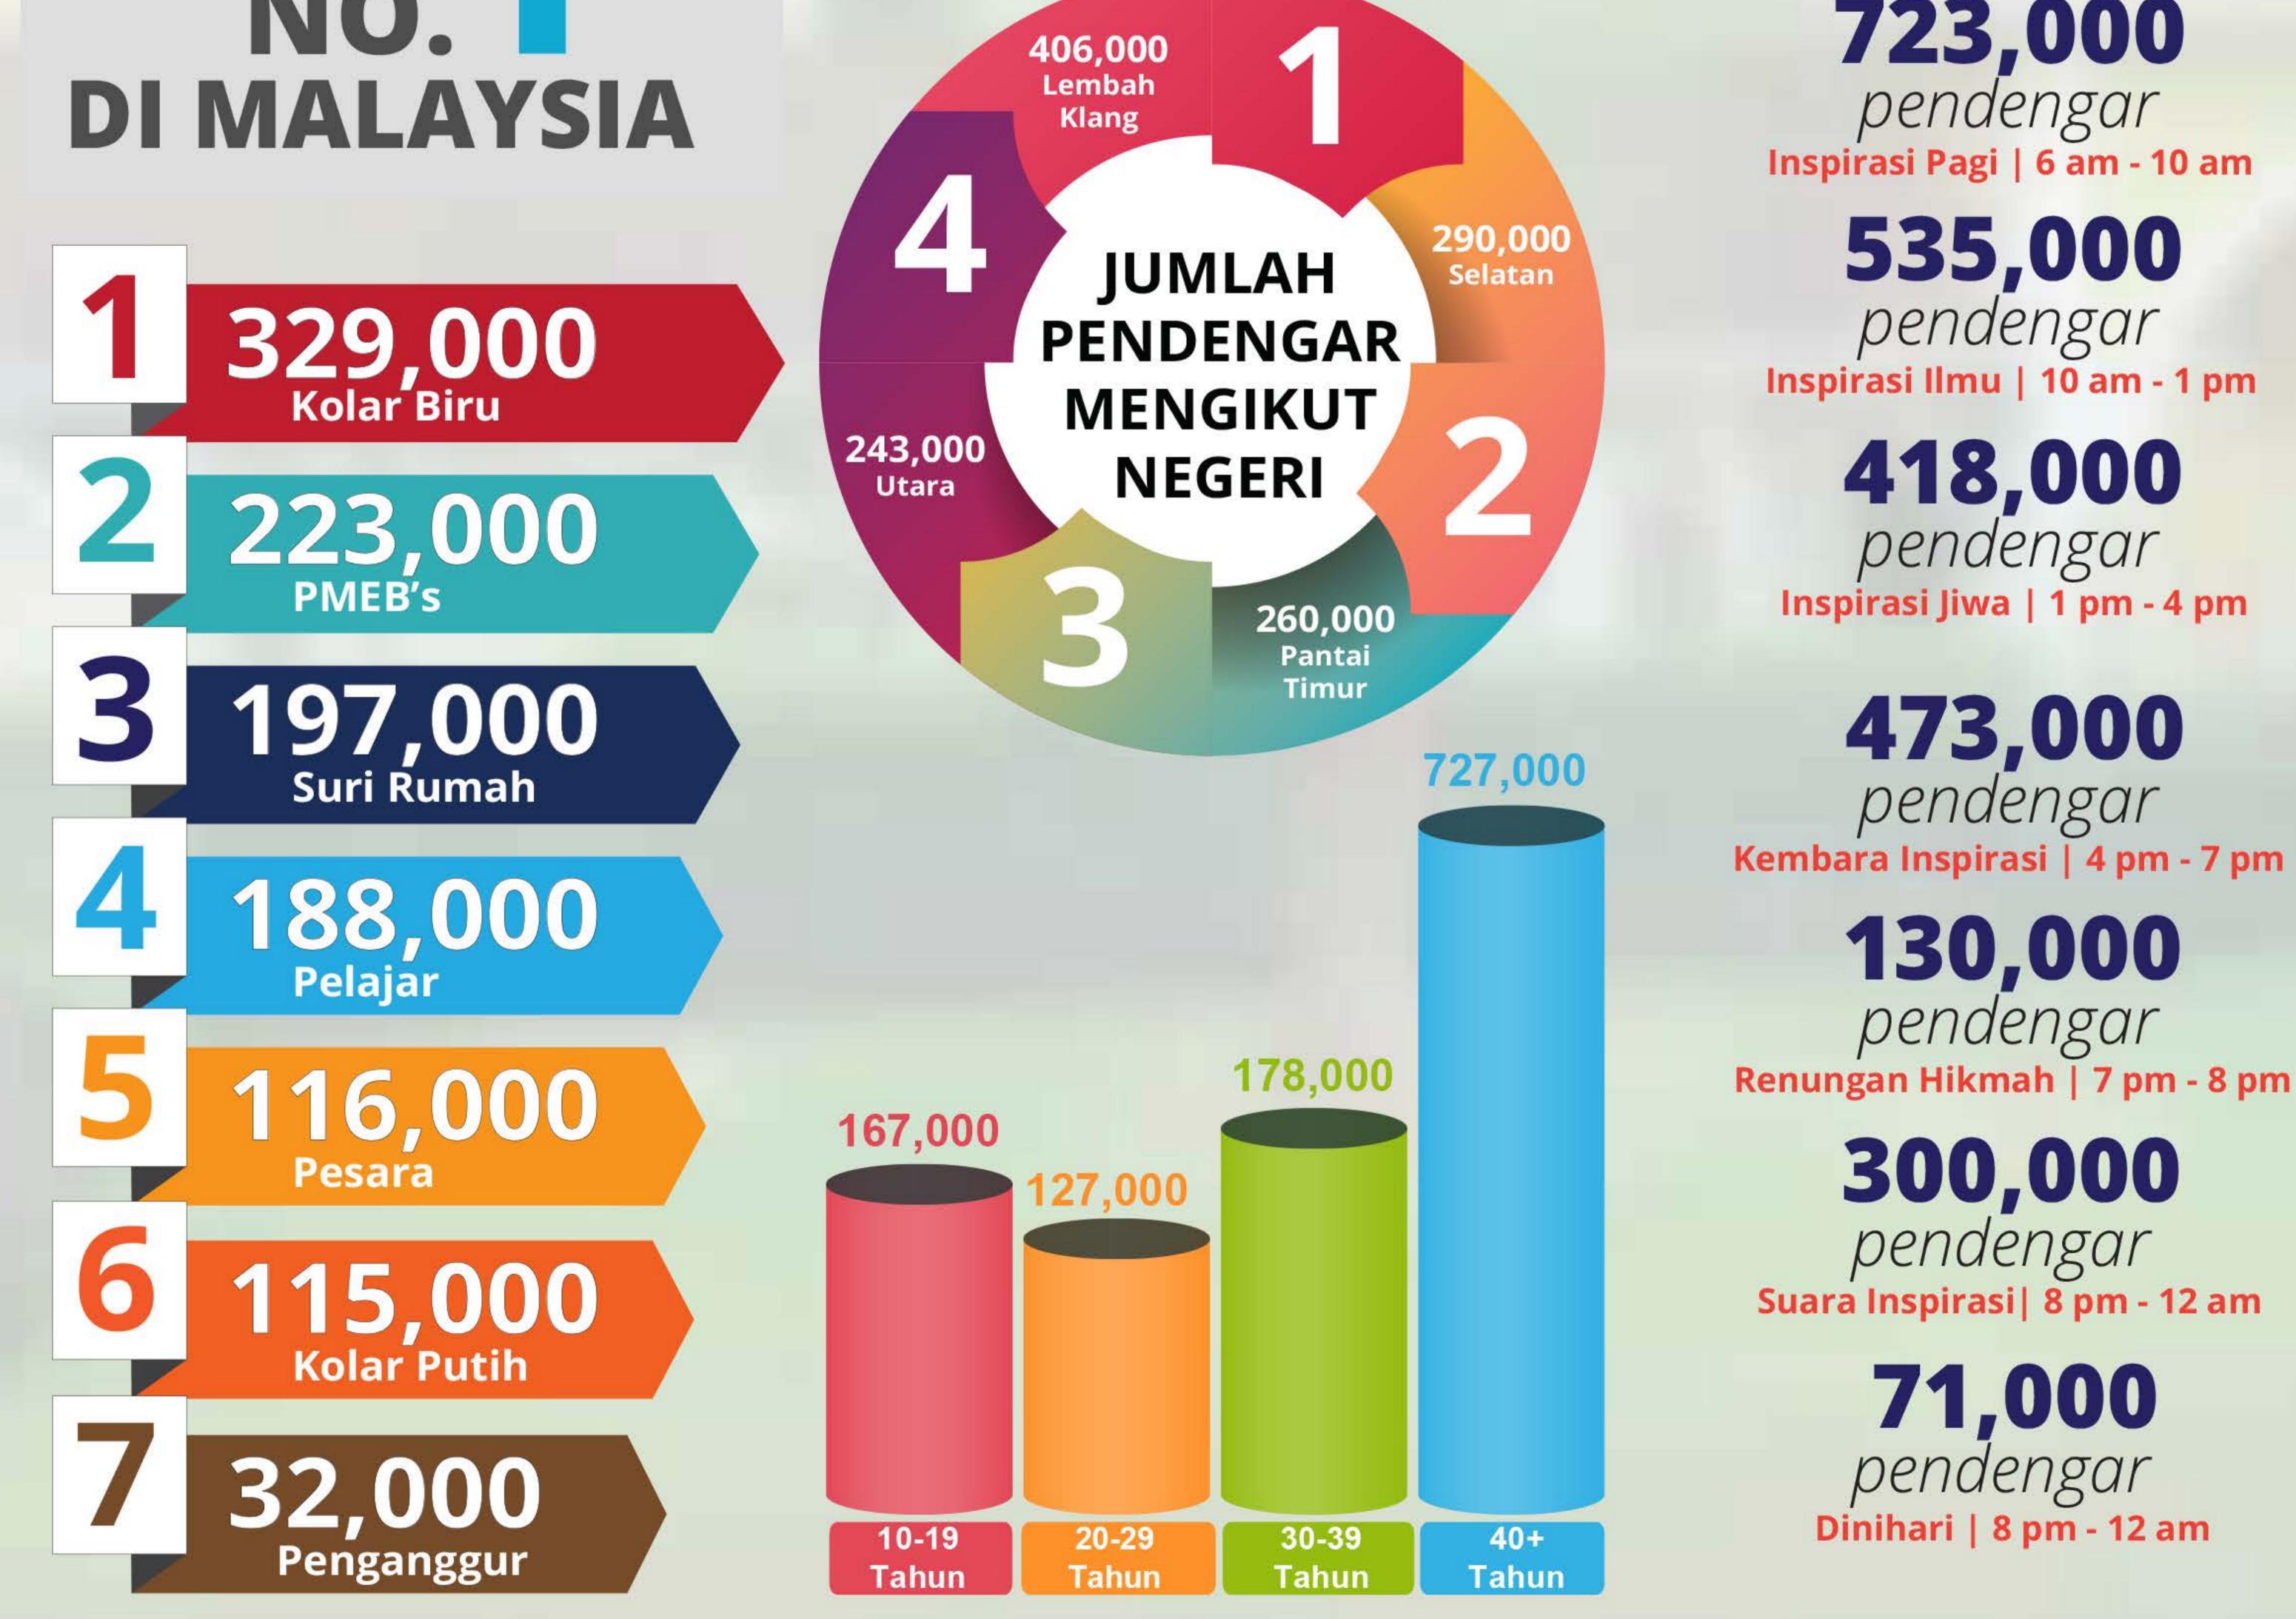

# **1.2 Juta** pendengar

610,000 pendengar Lelaki

589,000 pendengar Perempuan

IKIMfm beroperasi selama 24 jam sehari dengan menggunakan identiti siaran (tagline) 'Inspirasi Utama Anda' yang berkonsepkan hiburan bermaklumat (infotainment). 1.2 juta pendengar

|           |                                        |              | <b>ROTATIONAL SPOTS RATE</b> |                                                                                                                 |                       |     |                              |            |
|-----------|----------------------------------------|--------------|------------------------------|-----------------------------------------------------------------------------------------------------------------|-----------------------|-----|------------------------------|------------|
|           | SEGMENT                                |              |                              | TIME                                                                                                            |                       |     | RATE PER SPOT (30 SECS) (RM) |            |
|           |                                        |              |                              | 0600 - 0700                                                                                                     |                       |     | 383.00                       |            |
|           | Α                                      |              |                              | 0700 - 0900<br>0900 - 1000                                                                                      |                       |     | 574.50<br>479.90             |            |
|           | B                                      |              |                              | 1000 - 1100                                                                                                     |                       |     | 400.40                       |            |
|           |                                        |              |                              | 1100 - 1300                                                                                                     |                       |     | 308.00                       |            |
|           | C                                      |              |                              | 1300 - 1600                                                                                                     |                       |     | 264.00                       |            |
|           | D                                      |              |                              | 1600 - 1700<br>1700 - 1900                                                                                      |                       |     | 267.00                       |            |
|           |                                        |              |                              | 1900 - 2000                                                                                                     |                       |     | 400.50<br>267.00             |            |
|           | Ε                                      |              |                              | 2000 - 2400                                                                                                     |                       |     | 159.00                       | )          |
|           | F                                      |              |                              | 0000 - 0600                                                                                                     |                       |     | 114.00                       | )          |
|           |                                        |              | PA                           | CKAGE SPOTS R                                                                                                   | <b>NTE</b>            |     |                              |            |
|           | PACKAGE                                | RATE PER SPO | <sup>-</sup> (RM)            | NO. OF SPOT                                                                                                     | DAYS                  |     | TOTAL OF SPOT                | PRICE (RM) |
| SPOTS RAT | Run of Station<br>(ROS) Package        | 258.00       |                              | 5 times per day<br>0600 - 1000 x 1<br>1000 - 1300 x 1<br>1300 - 1600 x 1<br>1600 - 2000 x 1<br>2000 - 0000 x 1  | 6 consecutive<br>days |     | 30 Spot                      | 7,740.00   |
|           | Daily<br>Package                       | 226.00       |                              | 10 times per day<br>0600 - 1000 x 2<br>1000 - 1300 x 2<br>1300 - 1600 x 2<br>1600 - 2000 x 2<br>2000 - 0000 x 2 | 1 day                 |     | 10 Spot                      | 2,260.00   |
|           | Target<br>Package                      | 241.00       |                              | 9 times per day<br>0600 - 1000 x 3<br>1300 - 1600 x 3<br>1600 - 2000 x 3                                        | 3 consecuti<br>days   | ive | 27 Spot                      | 6,507.00   |
|           | 1/2 Run of<br>Station (ROS<br>Package) | 280.00       |                              | 5 times per day<br>0600 - 1000 x 1<br>1000 - 1300 x 1<br>1300 - 1600 x 1<br>1600 - 2000 x 1<br>2000 - 0000 x 1  | 3 consecuti<br>days   | ive | 15 Spot                      | 4,200.00   |
|           | Driving Time<br>Package                | 250.00       |                              | 4 times per day<br>0600 - 1000 x 2<br>1600 - 2000 x 2                                                           | 7 consecuti<br>days   | ive | 28 Spot                      | 7,000.00   |
|           |                                        |              |                              | LIVE REA                                                                                                        | D                     |     |                              |            |
|           | SEGME                                  | NT           |                              | TIME                                                                                                            |                       |     | RATE PER SPOT (10 SECS) (RM) |            |
|           | Α                                      |              |                              | 0600 - 1000                                                                                                     |                       |     | 197.25                       |            |
|           | В                                      |              |                              | 1000 - 1300                                                                                                     |                       |     | 158.62                       |            |
|           | C                                      |              |                              | 1300 - 160                                                                                                      | 00                    |     | 135.                         | 96         |
|           | D                                      |              |                              | 1600 - 200                                                                                                      | 00                    |     | 137.                         | 51         |
|           | E                                      |              |                              | 2000 - 000                                                                                                      | 00                    |     | 81.8                         | 39         |